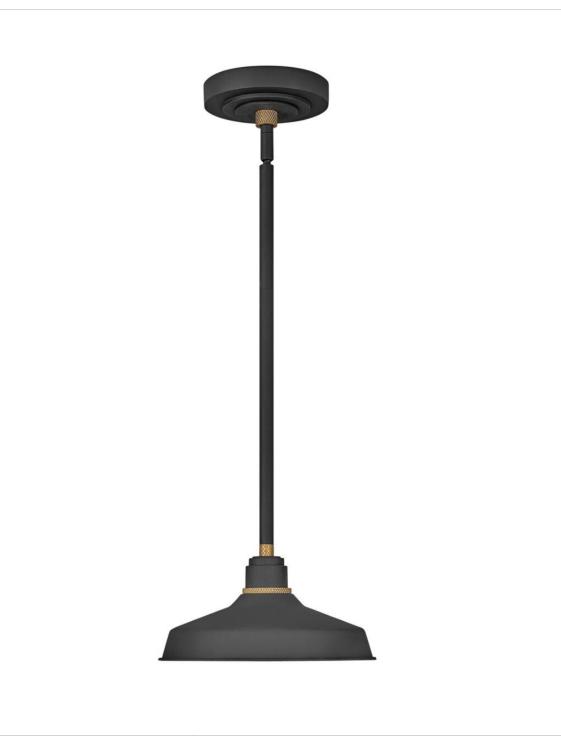

## FOUNDRY CLASSIC

10281TK | 10281TK

Decidedly industrious, Foundry reinvents purposeful lighting. Focused and direct, the sturdy aluminum shade features knurled brass details to offset a variety of finish options while casting a uniform light. The simple, understated form plants a vintage aesthetic for both inside and outside spaces while offering mix and match options that customize the look.

FINISH: Textured Black

SHADE: Metal WIDTH: 9.5" HEIGHT: 5.5" DEPTH: 0

**LIGHT SOURCE**: Socketed

WATTAGE: 1-14w Med. LED, 100w Equiv.

HINKLEY 33000 Pin Oak Parkway Avon Lake, OH 44012 **PHONE: (440) 653-5500** Toll Free: 1 (800) 446-5539 hinkley.com