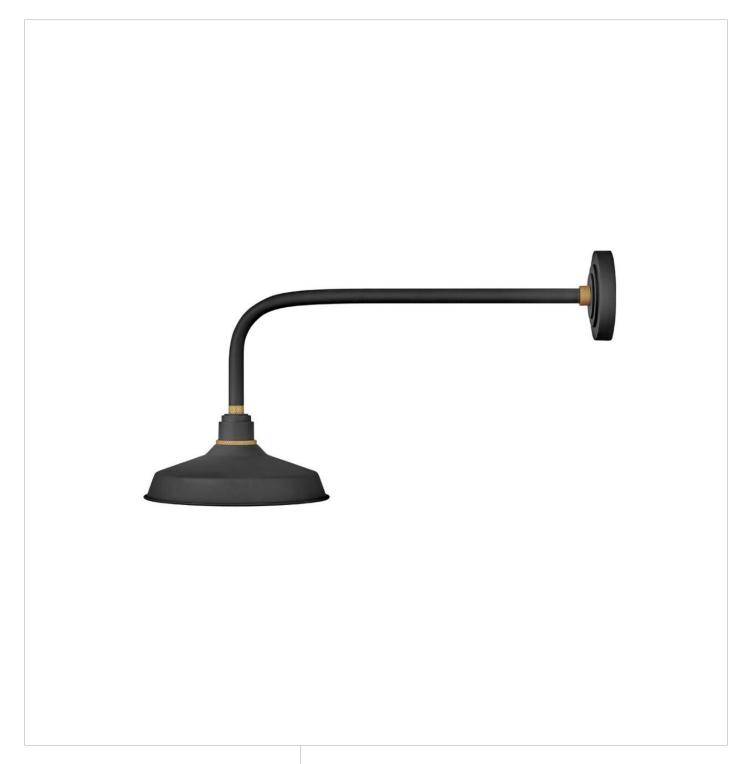

## FOUNDRY CLASSIC

LARGE STRAIGHT ARM BARN LIGHT

## 10322TK

Decidedly industrious, Foundry is reinventing purposeful lighting. Focused and direct, the sturdy aluminum shade features knurled brass details to offset the Gloss White, Museum Bronze or Textured Black finish while casting a uniform light. The simple, understated form plants a vintage aesthetic for both inside and outside spaces while offering mix and match options that customize the look.

FINISH: Textured Black

WIDTH: 12" HEIGHT: 16" DEPTH: 0

**LIGHT SOURCE**: Socketed **WATTAGE**: 1-100w Med.

**HINKLEY** 33000 Pin Oak Parkway Avon Lake, OH 44012 **PHONE: (440) 653-5500** Toll Free: 1 (800) 446-5539 hinkley.com