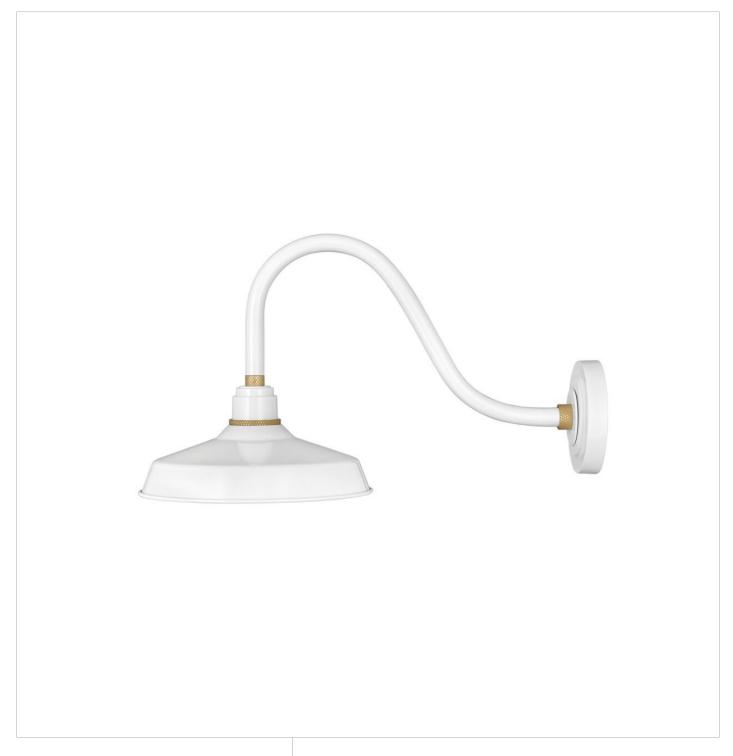

## FOUNDRY CLASSIC

10342GW 10342GW

Decidedly industrious, Foundry is reinventing purposeful lighting. Focused and direct, the sturdy aluminum shade features knurled brass details to offset the Gloss White, Museum Bronze or Textured Black finish while casting a uniform light. The simple, understated form plants a vintage aesthetic for both inside and outside spaces while offering mix and match options that customize the look.

FINISH: Gloss White

WIDTH: 12" HEIGHT: 13.8" DEPTH: 0

**LIGHT SOURCE**: Socketed **WATTAGE**: 1-100w Med.

**HINKLEY** 33000 Pin Oak Parkway Avon Lake, OH 44012 **PHONE: (440) 653-5500** Toll Free: 1 (800) 446-5539 hinkley.com