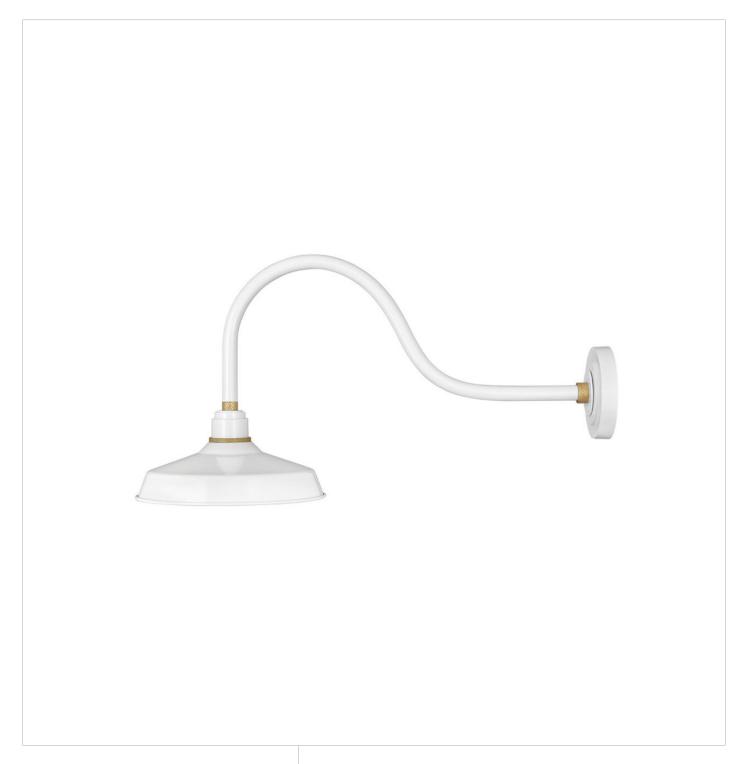

## FOUNDRY CLASSIC

10352GW 10352GW

Decidedly industrious, Foundry is reinventing purposeful lighting. Focused and direct, the sturdy aluminum shade features knurled brass details to offset the Gloss White, Museum Bronze or Textured Black finish while casting a uniform light. The simple, understated form plants a vintage aesthetic for both inside and outside spaces while offering mix and match options that customize the look.

FINISH: Gloss White

SHADE: Metal WIDTH: 12" HEIGHT: 15.5" DEPTH: 0

**LIGHT SOURCE**: Socketed

WATTAGE: 1-14w Med. LED, 100w Equiv. or 1-100w Med.

**HINKLEY** 33000 Pin Oak Parkway Avon Lake, OH 44012 **PHONE: (440) 653-5500** Toll Free: 1 (800) 446-5539 hinkley.com