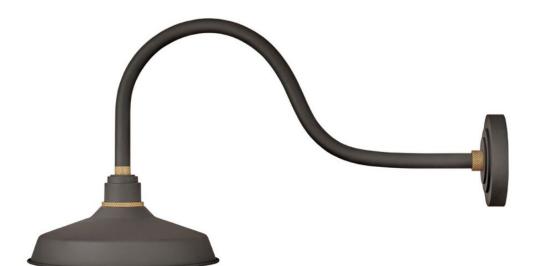

## 10352MR | 10352MR

Decidedly industrious, Foundry reinvents purposeful lighting. Focused and direct, the sturdy aluminum shade features knurled brass details to offset a variety of finish options while casting a uniform light. The simple, understated form plants a vintage aesthetic for both inside and outside spaces while offering mix and match options that customize the look. FINISH: Museum Bronze SHADE: Metal WIDTH: 12" HEIGHT: 15.5" DEPTH: 0 LIGHT SOURCE: Socketed WATTAGE: 1-14w Med. LED, 100w Equiv.