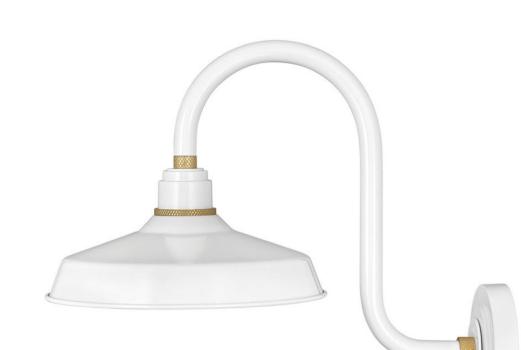

## 10362GW 10362GW

1

Decidedly industrious, Foundry is reinventing purposeful lighting. Focused and direct, the sturdy aluminum shade features knurled brass details to offset the Gloss White, Museum Bronze or Textured Black finish while casting a uniform light. The simple, understated form plants a vintage aesthetic for both inside and outside spaces while offering mix and match options that customize the look.

FINISH: Gloss White WIDTH: 12" HEIGHT: 17" DEPTH: 0 LIGHT SOURCE: Socketed WATTAGE: 1-100w Med.