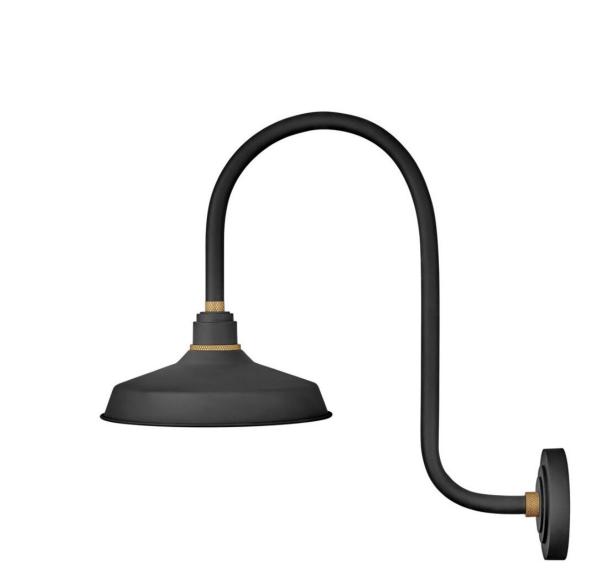

## FOUNDRY CLASSIC

## LARGE TALL GOOSENECK BARN LIGHT

## 10372TK

Decidedly industrious, Foundry is reinventing purposeful lighting. Focused and direct, the sturdy aluminum shade features knurled brass details to offset the Gloss White, Museum Bronze or Textured Black finish while casting a uniform light. The simple, understated form plants a vintage aesthetic for both inside and outside spaces while offering mix and match options that customize the look.

## HINKLEY

FINISH: Textured Black WIDTH: 12" HEIGHT: 23.8" DEPTH: 0 LIGHT SOURCE: Socketed WATTAGE: 1-100w Med.

HINKLEY 33000 Pin Oak Parkway Avon Lake, OH 44012 PHONE: (440) 653-5500 Toll Free: 1 (800) 446-5539 hinkley.com