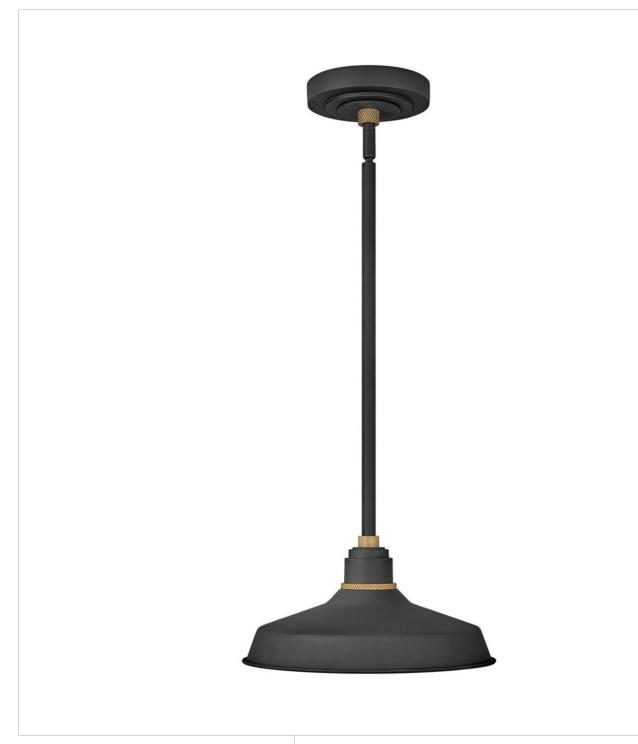

## FOUNDRY CLASSIC

PENDANT BARN LIGHT

## 10382TK

Decidedly industrious, Foundry is reinventing purposeful lighting. Focused and direct, the sturdy aluminum shade features knurled brass details to offset the Gloss White, Museum Bronze or Textured Black finish while casting a uniform light. The simple, understated form plants a vintage aesthetic for both inside and outside spaces while offering mix and match options that customize the look.

FINISH: Textured Black

WIDTH: 12" HEIGHT: 6" DEPTH: 0

**LIGHT SOURCE**: Socketed **WATTAGE**: 1-100w Med.

**HINKLEY** 33000 Pin Oak Parkway Avon Lake, OH 44012 **PHONE: (440) 653-5500** Toll Free: 1 (800) 446-5539 hinkley.com