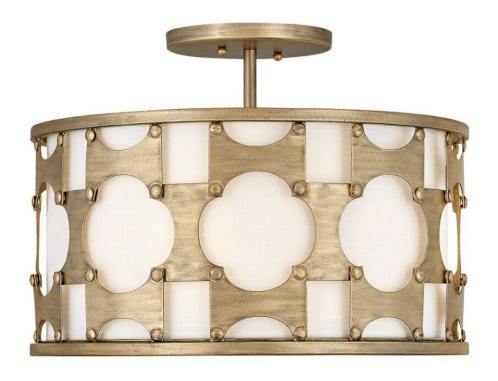

## **CARTER**

MEDIUM CONVERTIBLE SEMI-FLUSH MOUNT

## 4733BNG

Carter is a traditional drum silhouette with details galore. An intricate, hand-riveted pattern in Burnished Gold encompasses the off-white textured fabric shade. A decorative candle cluster bursts within to further enhance this dynamic design.

**FINISH**: Burnished Gold **GLASS**: Etched Acrylic Lens

SHADE: Off-White Textured

WIDTH: 17"
HEIGHT: 14.5"
DEPTH: 0

LIGHT SOURCE: Socketed

WATTAGE: 3-5w Cand. LED, 60w Equiv.

HINKLEY 33000 Pin Oak Parkway Avon Lake, OH 44012 **PHONE: (440) 653-5500** Toll Free: 1 (800) 446-5539 hinkley.com