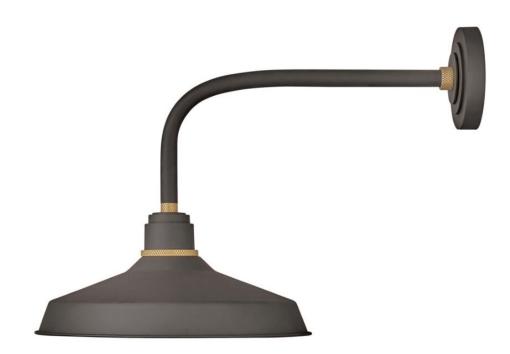

## FOUNDRY CLASSIC

## MEDIUM STRAIGHT ARM BARN LIGHT

## 10413MR

Decidedly industrious, Foundry reinvents purposeful lighting. Focused and direct, the sturdy aluminum shade features knurled brass details to offset a variety of finish options while casting a uniform light. The simple, understated form plants a vintage aesthetic for both inside and outside spaces while offering mix and match options that customize the look. FINISH: Museum Bronze SHADE: Metal WIDTH: 16" HEIGHT: 18" DEPTH: 0 LIGHT SOURCE: Socketed WATTAGE: 1-14w Med. LED, 100w Equiv.