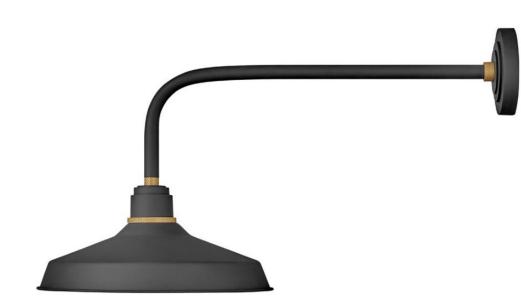

## FOUNDRY CLASSIC

## LARGE STRAIGHT ARM BARN LIGHT

## 10423TK

Decidedly industrious, Foundry is reinventing purposeful lighting. Focused and direct, the sturdy aluminum shade features knurled brass details to offset the Gloss White, Museum Bronze or Textured Black finish while casting a uniform light. The simple, understated form plants a vintage aesthetic for both inside and outside spaces while offering mix and match options that customize the look.

## HINKLEY

FINISH: Textured Black WIDTH: 16" HEIGHT: 18" DEPTH: 0 LIGHT SOURCE: Socketed WATTAGE: 1-100w Med.

HINKLEY 33000 Pin Oak Parkway Avon Lake, OH 44012 PHONE: (440) 653-5500 Toll Free: 1 (800) 446-5539 hinkley.com