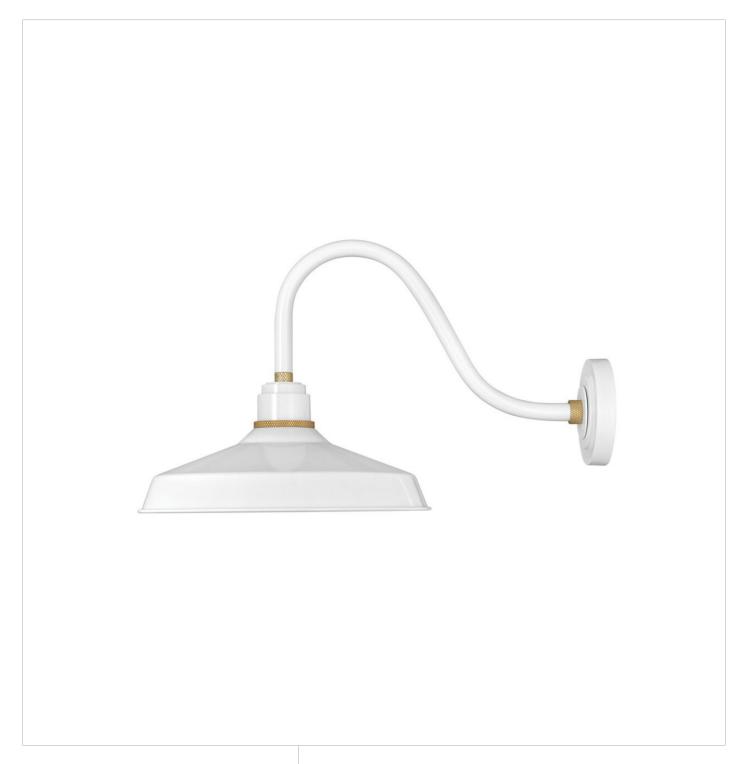

## FOUNDRY CLASSIC

MEDIUM GOOSENECK BARN LIGHT

## 10443GW

Decidedly industrious, Foundry is reinventing purposeful lighting. Focused and direct, the sturdy aluminum shade features knurled brass details to offset the Gloss White, Museum Bronze or Textured Black finish while casting a uniform light. The simple, understated form plants a vintage aesthetic for both inside and outside spaces while offering mix and match options that customize the look.

FINISH: Gloss White

WIDTH: 16" HEIGHT: 15.3" DEPTH: 0

**LIGHT SOURCE**: Socketed **WATTAGE**: 1-100w Med.

**HINKLEY** 33000 Pin Oak Parkway Avon Lake, OH 44012 **PHONE: (440) 653-5500** Toll Free: 1 (800) 446-5539 hinkley.com