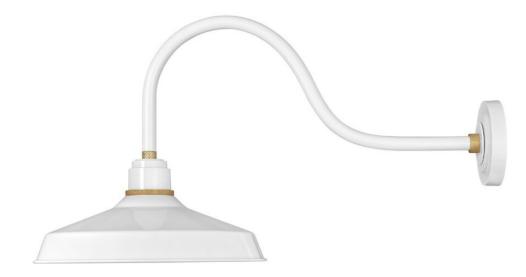

## FOUNDRY CLASSIC

## LARGE GOOSENECK BARN LIGHT

## 10453GW

Decidedly industrious, Foundry is reinventing purposeful lighting. Focused and direct, the sturdy aluminum shade features knurled brass details to offset the Gloss White, Museum Bronze or Textured Black finish while casting a uniform light. The simple, understated form plants a vintage aesthetic for both inside and outside spaces while offering mix and match options that customize the look.

## HINKLEY

FINISH: Gloss White WIDTH: 16" HEIGHT: 17.3" DEPTH: 0 LIGHT SOURCE: Socketed WATTAGE: 1-100w Med.

HINKLEY 33000 Pin Oak Parkway Avon Lake, OH 44012 PHONE: (440) 653-5500 Toll Free: 1 (800) 446-5539 hinkley.com