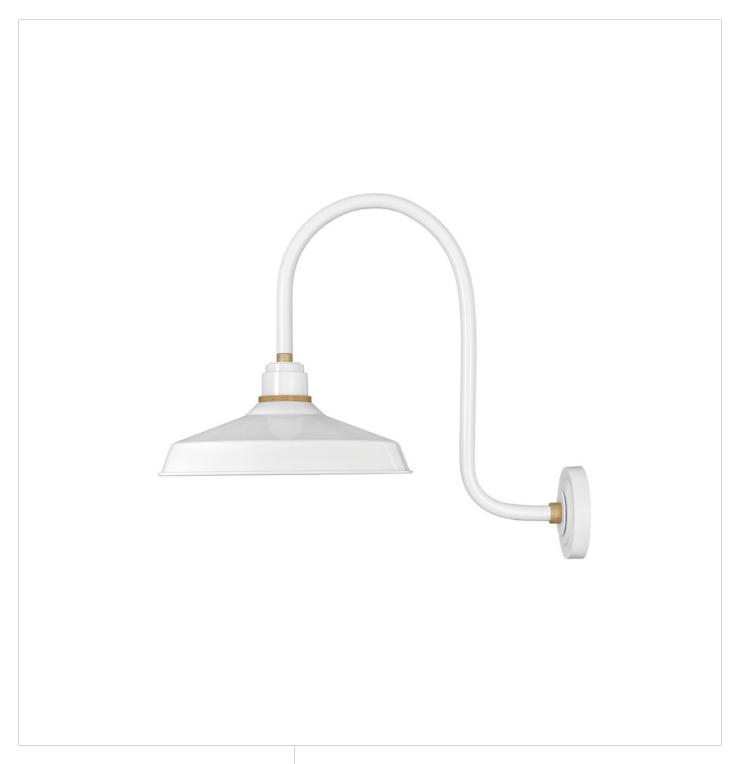

## FOUNDRY CLASSIC

LARGE TALL GOOSENECK BARN LIGHT

## 10473GW

Decidedly industrious, Foundry is reinventing purposeful lighting. Focused and direct, the sturdy aluminum shade features knurled brass details to offset the Gloss White, Museum Bronze or Textured Black finish while casting a uniform light. The simple, understated form plants a vintage aesthetic for both inside and outside spaces while offering mix and match options that customize the look.

FINISH: Gloss White

WIDTH: 16" HEIGHT: 23.8" DEPTH: 0

**LIGHT SOURCE**: Socketed **WATTAGE**: 1-100w Med.

**HINKLEY** 33000 Pin Oak Parkway Avon Lake, OH 44012 **PHONE: (440) 653-5500** Toll Free: 1 (800) 446-5539 hinkley.com