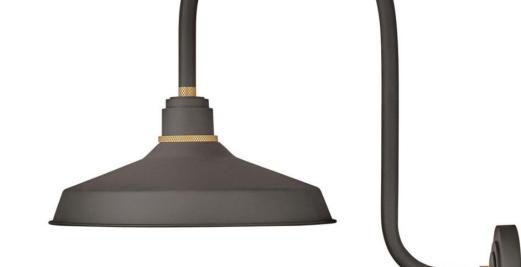

## FOUNDRY CLASSIC

## LARGE TALL GOOSENECK BARN LIGHT

## 10473MR

Decidedly industrious, Foundry reinvents purposeful lighting. Focused and direct, the sturdy aluminum shade features knurled brass details to offset a variety of finish options while casting a uniform light. The simple, understated form plants a vintage aesthetic for both inside and outside spaces while offering mix and match options that customize the look. FINISH: Museum Bronze SHADE: Metal WIDTH: 16" HEIGHT: 23.8" DEPTH: 0 LIGHT SOURCE: Socketed WATTAGE: 1-14w Med. LED, 100w Equiv.