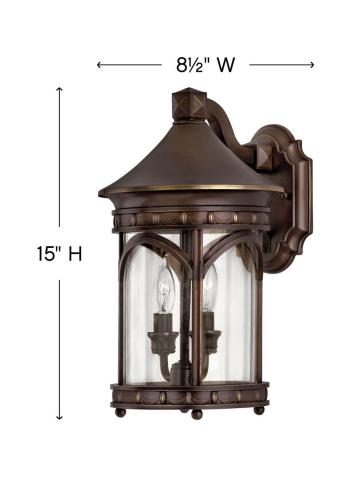

## SMALL WALL MOUNT LANTERN

Lucerne's grand silhouette features exquisite decorative cast detailing and solid brass construction in a Copper Bronze finish. Clear bent glass is captured in the fixture's gentle arches.

| DIMENSIONS     | ]               |
|----------------|-----------------|
| WIDTH:         | 8.5"            |
| HEIGHT:        | 15"             |
| WEIGHT:        | 10lb            |
| BACK PLATE:    | 4.75"W X 7.25"H |
| EXTENSION:     | 10.5"           |
| TOP TO OUTLET: | 4.75"           |