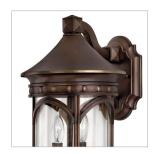

## SMALL WALL MOUNT LANTERN

Lucerne's grand silhouette features exquisite decorative cast detailing and solid brass construction in a Copper Bronze finish. Clear bent glass is captured in the fixture's gentle arches.