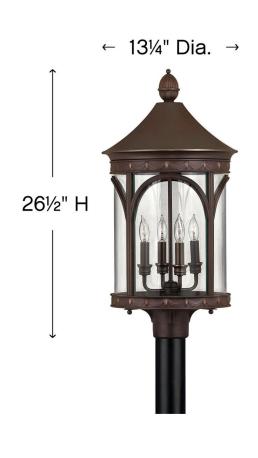

## LARGE POST TOP OR PIER MOUNT LANTERN

Lucerne's grand silhouette features exquisite decorative cast detailing and solid brass construction in a Copper Bronze finish. Clear bent glass is captured in the fixture's gentle arches.

| DIMENSIONS |       |
|------------|-------|
| WIDTH:     | 13.3" |
| HEIGHT:    | 26.5" |
| WEIGHT:    | 25lb  |

| LIGHT SOURCE  |          |
|---------------|----------|
| LIGHT SOURCE: | Socketed |
| VOLTAGE:      | 120v     |