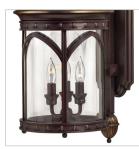

## 2314CB

MEDIUM WALL MOUNT LANTERN

Lucerne's grand silhouette features exquisite decorative cast detailing and solid brass construction in a Copper Bronze finish. Clear bent glass is captured in the fixture's gentle arches.

| DETAILS   |                   |
|-----------|-------------------|
| FINISH:   | Copper Bronze     |
| MATERIAL: | Solid Brass       |
| GLASS:    | Clear Bent Panels |
| DIMMABLE: | No                |