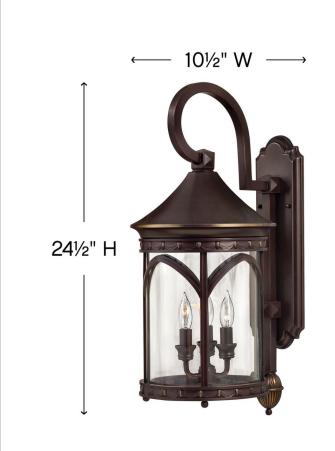

## 2314CB

MEDIUM WALL MOUNT LANTERN

Lucerne's grand silhouette features exquisite decorative cast detailing and solid brass construction in a Copper Bronze finish. Clear bent glass is captured in the fixture's gentle arches.

| DETAILS   |                   |
|-----------|-------------------|
| FINISH:   | Copper Bronze     |
| MATERIAL: | Solid Brass       |
| GLASS:    | Clear Bent Panels |
| DIMMABLE: | No                |

#### DIMENSIONS

| DIMENTOTOTIC   |            |
|----------------|------------|
| WIDTH:         | 10.5"      |
| HEIGHT:        | 24.5"      |
| WEIGHT:        | 18lb       |
| BACK PLATE:    | 5"W X 16"H |
| EXTENSION:     | 13.8"      |
| TOP TO OUTLET: | 11.5"      |