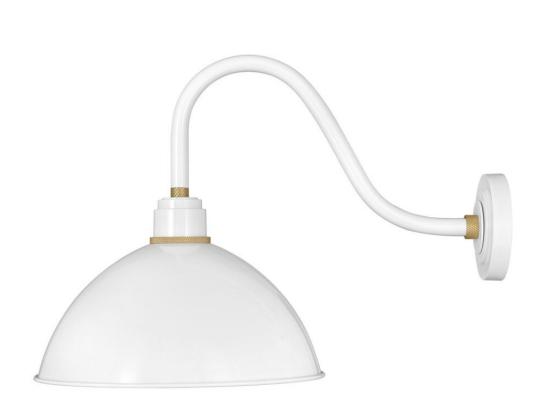

## FOUNDRY DOME

## MEDIUM GOOSENECK BARN LIGHT

## 10645GW

Decidedly industrious, Foundry is reinventing purposeful lighting. Focused and direct, the sturdy aluminum shade features knurled brass details to offset the Gloss White, Museum Bronze or Textured Black finish while casting a uniform light. The simple, understated form plants a vintage aesthetic for both inside and outside spaces while offering mix and match options that customize the look.

## HINKLEY

FINISH: Gloss White WIDTH: 16" HEIGHT: 18" DEPTH: 0 LIGHT SOURCE: Socketed WATTAGE: 1-100w Med.

HINKLEY 33000 Pin Oak Parkway Avon Lake, OH 44012 PHONE: (440) 653-5500 Toll Free: 1 (800) 446-5539 hinkley.com