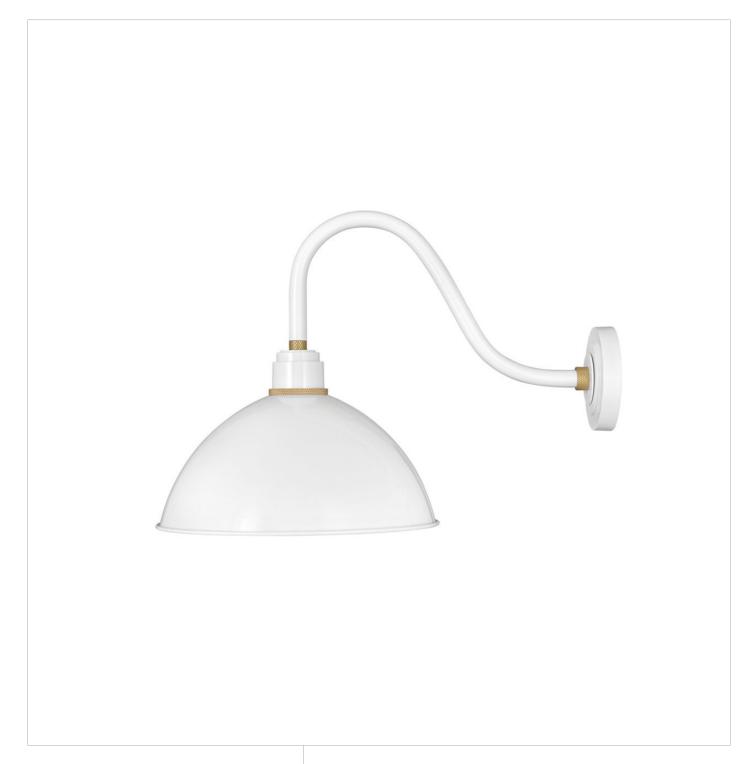

## **FOUNDRY DOME**

LARGE GOOSENECK BARN LIGHT

## 10655GW

Decidedly industrious, Foundry is reinventing purposeful lighting. Focused and direct, the sturdy aluminum shade features knurled brass details to offset the Gloss White, Museum Bronze or Textured Black finish while casting a uniform light. The simple, understated form plants a vintage aesthetic for both inside and outside spaces while offering mix and match options that customize the look.

FINISH: Gloss White

WIDTH: 16"
HEIGHT: 20"
DEPTH: 0

**LIGHT SOURCE**: Socketed **WATTAGE**: 1-100w Med.

HINKLEY 33000 Pin Oak Parkway Avon Lake, OH 44012 **PHONE: (440) 653-5500** Toll Free: 1 (800) 446-5539 hinkley.com