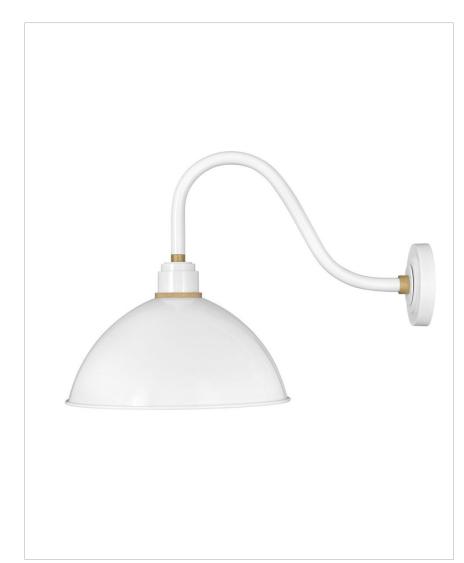

# FOUNDRY DOME

# 10655GW

LARGE GOOSENECK BARN LIGHT

Decidedly industrious, Foundry is reinventing purposeful lighting. Focused and direct, the sturdy aluminum shade features knurled brass details to offset the Gloss White, Museum Bronze or Textured Black finish while casting a uniform light. The simple, understated form plants a vintage aesthetic for both inside and outside spaces while offering mix and match options that customize the look.

| DETAILS   |             |
|-----------|-------------|
| FINISH:   | Gloss White |
| MATERIAL: | Aluminum    |
| DIMMABLE: | No          |

### DIMENSIONS

| DIVIENSIONS    |         |
|----------------|---------|
| WIDTH:         | 16"     |
| HEIGHT:        | 20"     |
| WEIGHT:        | 5lb     |
| BACK PLATE:    | 6" Dia. |
| EXTENSION:     | 32.5"   |
| TOP TO OUTLET: | 9.5"    |