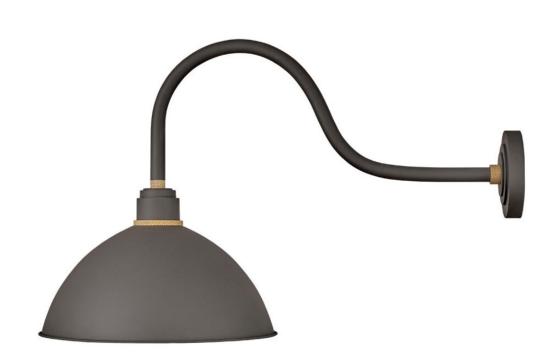

## FOUNDRY DOME

## LARGE GOOSENECK BARN LIGHT

## 10655MR

Decidedly industrious, Foundry is reinventing purposeful lighting. Focused and direct, the sturdy aluminum shade features knurled brass details to offset the Gloss White, Museum Bronze or Textured Black finish while casting a uniform light. The simple, understated form plants a vintage aesthetic for both inside and outside spaces while offering mix and match options that customize the look.

## HINKLEY

FINISH: Museum Bronze WIDTH: 16" HEIGHT: 20" DEPTH: 0 LIGHT SOURCE: Socketed WATTAGE: 1-100w Med.

HINKLEY 33000 Pin Oak Parkway Avon Lake, OH 44012 PHONE: (440) 653-5500 Toll Free: 1 (800) 446-5539 hinkley.com