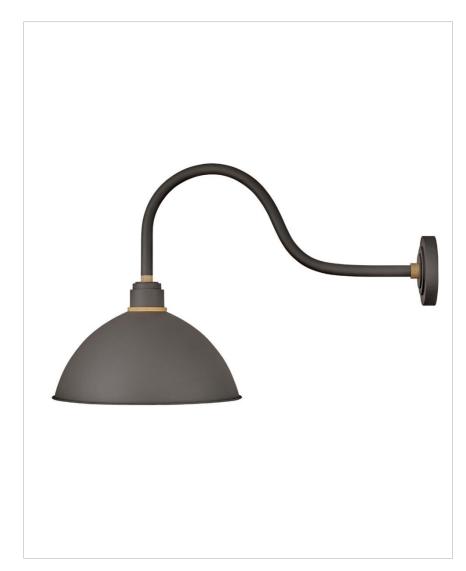

# FOUNDRY DOME

## 10655MR

LARGE GOOSENECK BARN LIGHT

Decidedly industrious, Foundry is reinventing purposeful lighting. Focused and direct, the sturdy aluminum shade features knurled brass details to offset the Gloss White, Museum Bronze or Textured Black finish while casting a uniform light. The simple, understated form plants a vintage aesthetic for both inside and outside spaces while offering mix and match options that customize the look.

| DETAILS   |               |
|-----------|---------------|
| FINISH:   | Museum Bronze |
| MATERIAL: | Aluminum      |
| DIMMABLE: | No            |