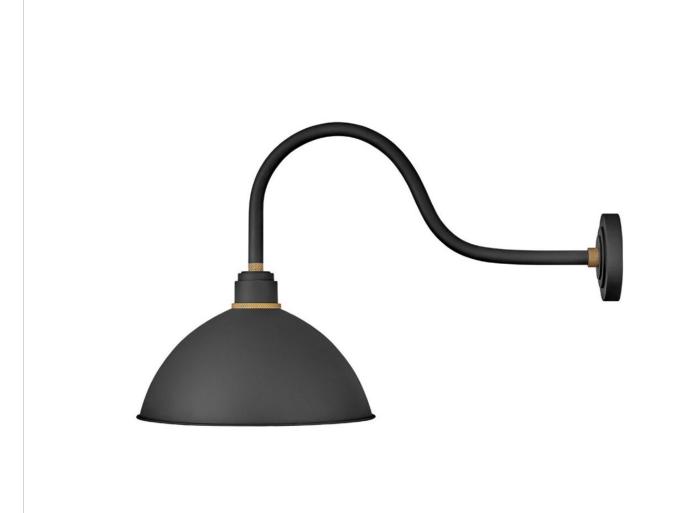

## **FOUNDRY DOME**

LARGE GOOSENECK BARN LIGHT

## 10655TK

Decidedly industrious, Foundry is reinventing purposeful lighting. Focused and direct, the sturdy aluminum shade features knurled brass details to offset the Gloss White, Museum Bronze or Textured Black finish while casting a uniform light. The simple, understated form plants a vintage aesthetic for both inside and outside spaces while offering mix and match options that customize the look.

FINISH: Textured Black

WIDTH: 16" HEIGHT: 20" DEPTH: 0

**LIGHT SOURCE**: Socketed **WATTAGE**: 1-100w Med.

HINKLEY 33000 Pin Oak Parkway Avon Lake, OH 44012 **PHONE: (440) 653-5500** Toll Free: 1 (800) 446-5539 hinkley.com