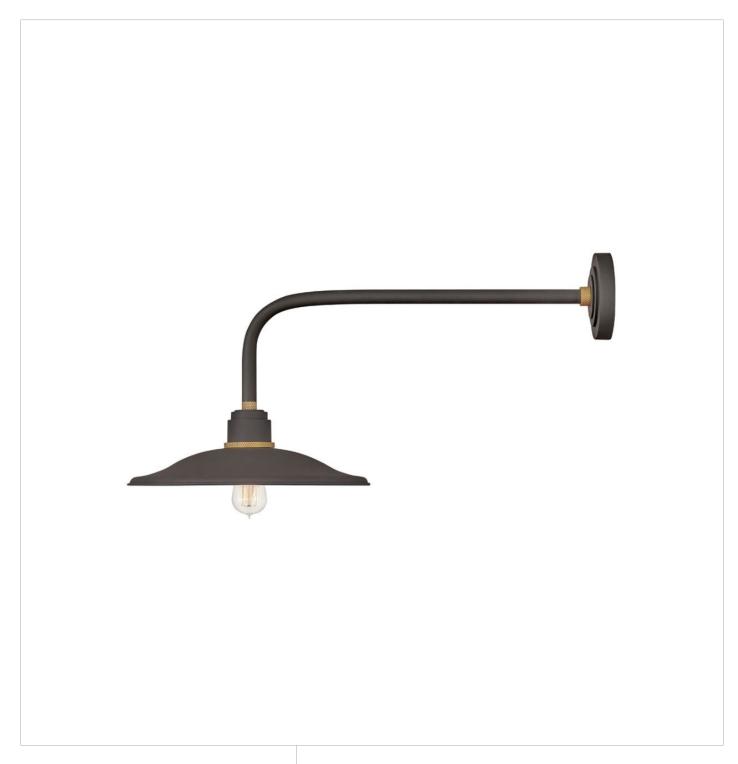

## **FOUNDRY VINTAGE**

LARGE STRAIGHT ARM BARN LIGHT

## 10827MR

Decidedly industrious, Foundry is reinventing purposeful lighting. Focused and direct, the sturdy aluminum shade features knurled brass details to offset the Gloss White, Museum Bronze or Textured Black finish while casting a uniform light. The simple, understated form plants a vintage aesthetic for both inside and outside spaces while offering mix and match options that customize the look.

FINISH: Museum Bronze

WIDTH: 16" HEIGHT: 15.5" DEPTH: 0

LIGHT SOURCE: Socketed

HINKLEY 33000 Pin Oak Parkway Avon Lake, OH 44012 **PHONE: (440) 653-5500** Toll Free: 1 (800) 446-5539 hinkley.com