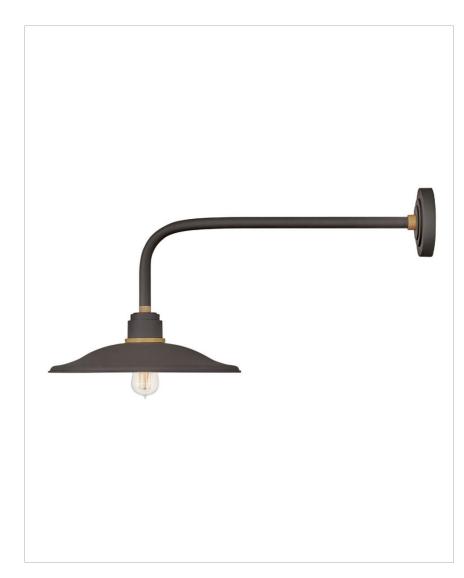

## FOUNDRY VINTAGE

## 10827MR

LARGE STRAIGHT ARM BARN LIGHT

Decidedly industrious, Foundry is reinventing purposeful lighting. Focused and direct, the sturdy aluminum shade features knurled brass details to offset the Gloss White, Museum Bronze or Textured Black finish while casting a uniform light. The simple, understated form plants a vintage aesthetic for both inside and outside spaces while offering mix and match options that customize the look.

| DETAILS   |               |
|-----------|---------------|
| FINISH:   | Museum Bronze |
| MATERIAL: | Aluminum      |
| DIMMABLE: | No            |

| DIMENSIONS     |         |
|----------------|---------|
| WIDTH:         | 16"     |
| HEIGHT:        | 15.5"   |
| WEIGHT:        | 5lb     |
| BACK PLATE:    | 6" Dia. |
| EXTENSION:     | 33"     |
| TOP TO OUTLET: | 3"      |