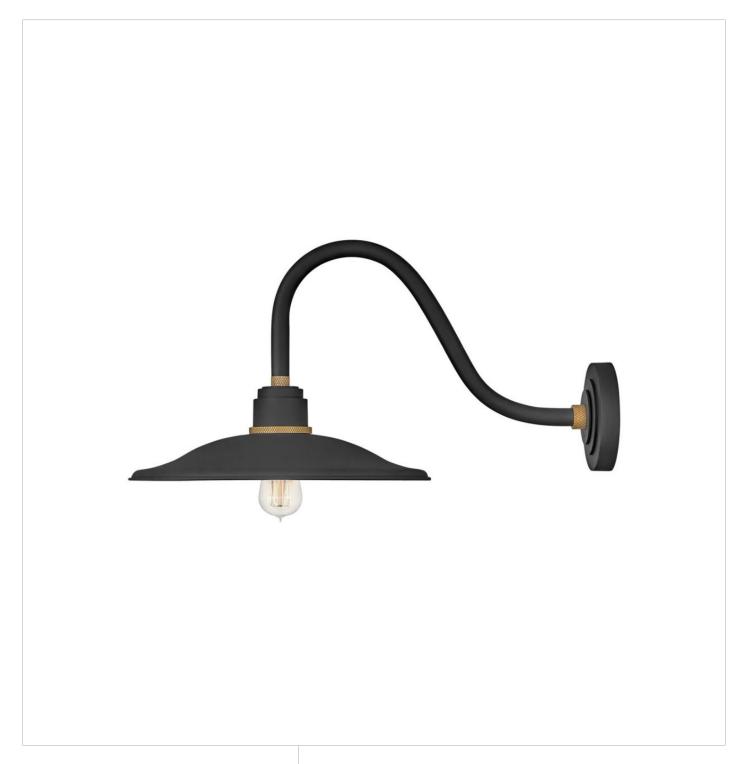

## **FOUNDRY VINTAGE**

MEDIUM GOOSENECK BARN LIGHT

## 10847TK

Decidedly industrious, Foundry is reinventing purposeful lighting. Focused and direct, the sturdy aluminum shade features knurled brass details to offset the Gloss White, Museum Bronze or Textured Black finish while casting a uniform light. The simple, understated form plants a vintage aesthetic for both inside and outside spaces while offering mix and match options that customize the look.

FINISH: Textured Black

WIDTH: 16" HEIGHT: 13" DEPTH: 0

LIGHT SOURCE: Socketed

HINKLEY 33000 Pin Oak Parkway Avon Lake, OH 44012 **PHONE: (440) 653-5500** Toll Free: 1 (800) 446-5539 hinkley.com