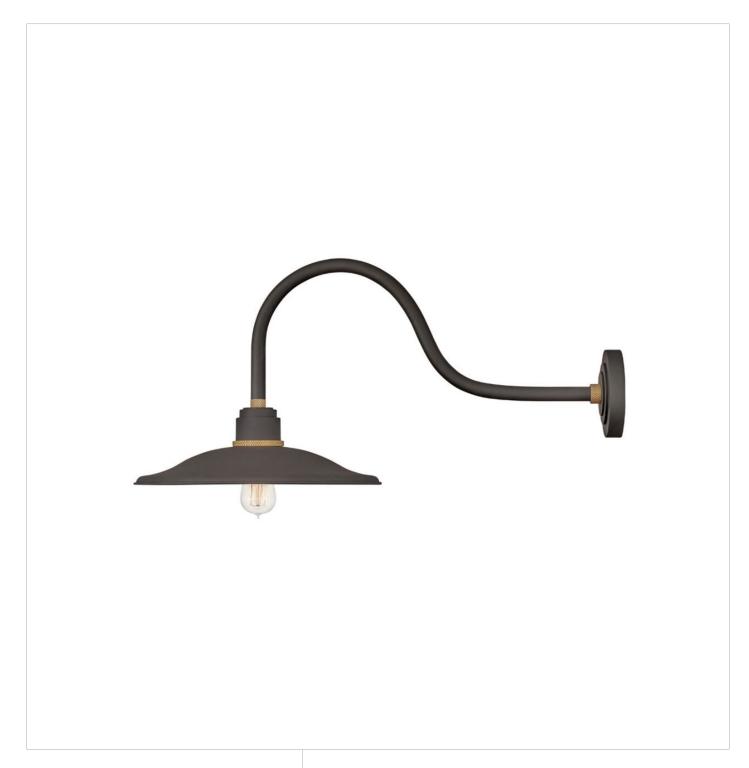

## **FOUNDRY VINTAGE**

LARGE GOOSENECK BARN LIGHT

## 10857MR

Decidedly industrious, Foundry is reinventing purposeful lighting. Focused and direct, the sturdy aluminum shade features knurled brass details to offset the Gloss White, Museum Bronze or Textured Black finish while casting a uniform light. The simple, understated form plants a vintage aesthetic for both inside and outside spaces while offering mix and match options that customize the look.

FINISH: Museum Bronze

WIDTH: 16"
HEIGHT: 15"
DEPTH: 0

**LIGHT SOURCE**: Socketed **WATTAGE**: 1-100w Med.

HINKLEY 33000 Pin Oak Parkway Avon Lake, OH 44012 **PHONE: (440) 653-5500** Toll Free: 1 (800) 446-5539 hinkley.com