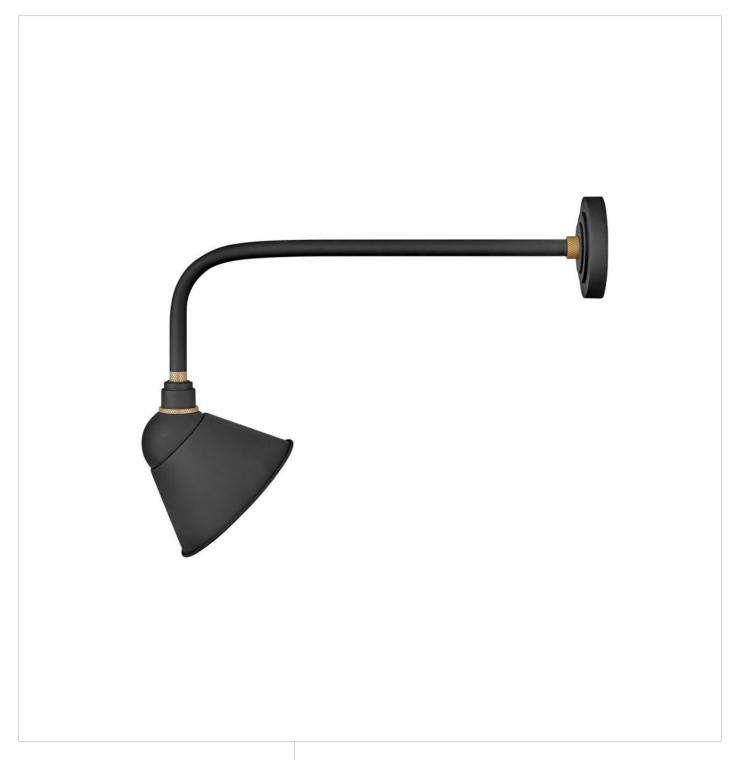

## **FOUNDRY SIGN LIGHT**

LARGE STRAIGHT ARM BARN LIGHT

## 10928TK

Decidedly industrious, Foundry is reinventing purposeful lighting. Focused and direct, the sturdy aluminum shade features knurled brass details to offset the Gloss White, Museum Bronze or Textured Black finish while casting a uniform light. The simple, understated form plants a vintage aesthetic for both inside and outside spaces while offering mix and match options that customize the look.

FINISH: Textured Black

WIDTH: 9"
HEIGHT: 20.5"
DEPTH: 0

**LIGHT SOURCE**: Socketed **WATTAGE**: 1-100w Med.

**HINKLEY** 33000 Pin Oak Parkway Avon Lake, OH 44012 **PHONE: (440) 653-5500** Toll Free: 1 (800) 446-5539 hinkley.com