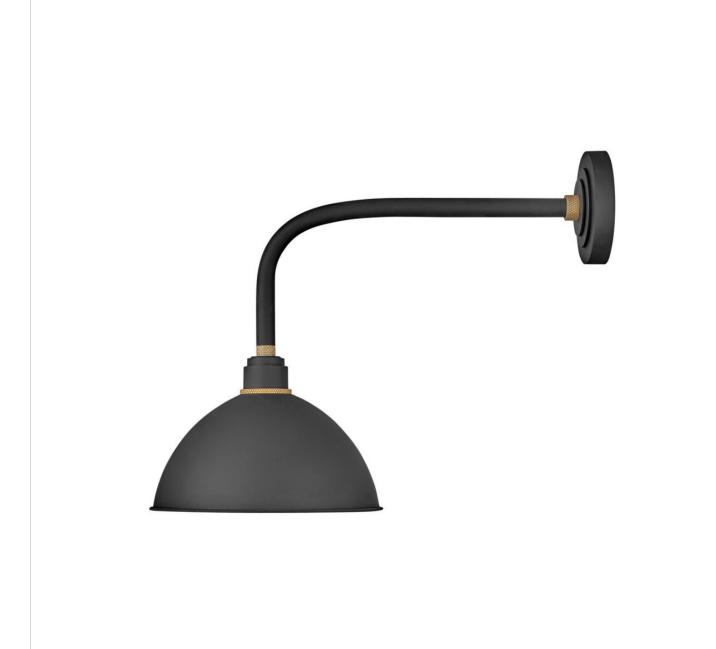

## **FOUNDRY DOME**

MEDIUM STRAIGHT ARM BARN LIGHT

## 10514TK

Decidedly industrious, Foundry is reinventing purposeful lighting. Focused and direct, the sturdy aluminum shade features knurled brass details to offset the Gloss White, Museum Bronze or Textured Black finish while casting a uniform light. The simple, understated form plants a vintage aesthetic for both inside and outside spaces while offering mix and match options that customize the look.

FINISH: Textured Black

WIDTH: 12" HEIGHT: 18.5" DEPTH: 0

**LIGHT SOURCE**: Socketed **WATTAGE**: 1-100w Med.

**HINKLEY** 33000 Pin Oak Parkway Avon Lake, OH 44012 **PHONE: (440) 653-5500** Toll Free: 1 (800) 446-5539 hinkley.com