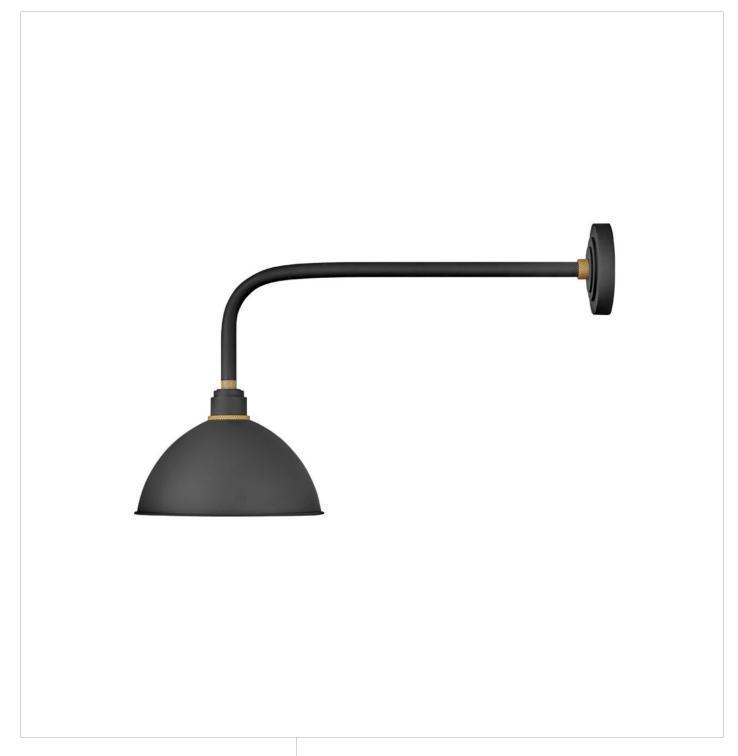

## **FOUNDRY DOME**

LARGE STRAIGHT ARM BARN LIGHT

## 10524TK

Decidedly industrious, Foundry is reinventing purposeful lighting. Focused and direct, the sturdy aluminum shade features knurled brass details to offset the Gloss White, Museum Bronze or Textured Black finish while casting a uniform light. The simple, understated form plants a vintage aesthetic for both inside and outside spaces while offering mix and match options that customize the look.

FINISH: Textured Black

**WIDTH**: 12" **HEIGHT**: 18.5" **DEPTH**: 0

**LIGHT SOURCE**: Socketed **WATTAGE**: 1-100w Med.

HINKLEY 33000 Pin Oak Parkway Avon Lake, OH 44012 **PHONE: (440) 653-5500** Toll Free: 1 (800) 446-5539 hinkley.com