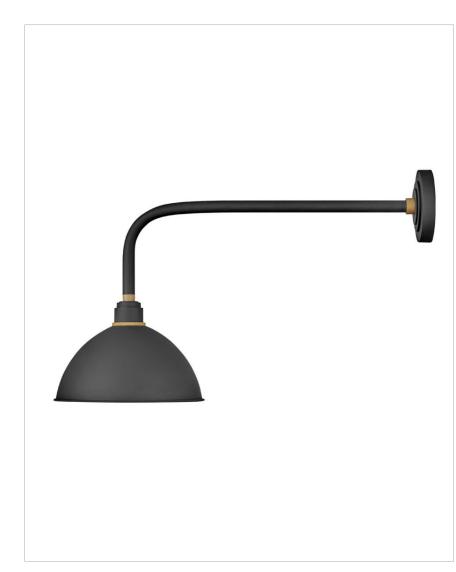

# FOUNDRY DOME

# 10524TK

LARGE STRAIGHT ARM BARN LIGHT

Decidedly industrious, Foundry is reinventing purposeful lighting. Focused and direct, the sturdy aluminum shade features knurled brass details to offset the Gloss White, Museum Bronze or Textured Black finish while casting a uniform light. The simple, understated form plants a vintage aesthetic for both inside and outside spaces while offering mix and match options that customize the look.

| DETAILS   |                |
|-----------|----------------|
| FINISH:   | Textured Black |
| MATERIAL: | Aluminum       |
| DIMMABLE: | No             |

## DIMENSIONS

| WIDTH:         | 12"     |
|----------------|---------|
| HEIGHT:        | 18.5"   |
| WEIGHT:        | 5lb     |
| BACK PLATE:    | 6" Dia. |
| EXTENSION:     | 31"     |
| TOP TO OUTLET: | 3"      |