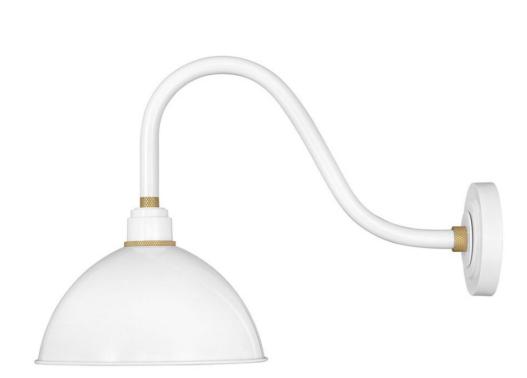

## FOUNDRY DOME

## MEDIUM GOOSENECK BARN LIGHT

## 10544GW

Decidedly industrious, Foundry is reinventing purposeful lighting. Focused and direct, the sturdy aluminum shade features knurled brass details to offset the Gloss White, Museum Bronze or Textured Black finish while casting a uniform light. The simple, understated form plants a vintage aesthetic for both inside and outside spaces while offering mix and match options that customize the look.

## HINKLEY

FINISH: Gloss White WIDTH: 12" HEIGHT: 17" DEPTH: 0 LIGHT SOURCE: Socketed WATTAGE: 1-100w Med.

HINKLEY 33000 Pin Oak Parkway Avon Lake, OH 44012 PHONE: (440) 653-5500 Toll Free: 1 (800) 446-5539 hinkley.com