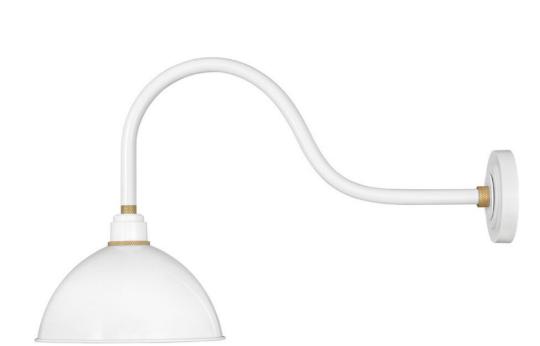

## 10554GW

Decidedly industrious, Foundry is reinventing purposeful lighting. Focused and direct, the sturdy aluminum shade features knurled brass details to offset the Gloss White, Museum Bronze or Textured Black finish while casting a uniform light. The simple, understated form plants a vintage aesthetic for both inside and outside spaces while offering mix and match options that customize the look.

## HINKLEY

FINISH: Gloss White WIDTH: 12" HEIGHT: 17" DEPTH: 0 LIGHT SOURCE: Socketed WATTAGE: 1-100w Med.

HINKLEY 33000 Pin Oak Parkway Avon Lake, OH 44012 PHONE: (440) 653-5500 Toll Free: 1 (800) 446-5539 hinkley.com