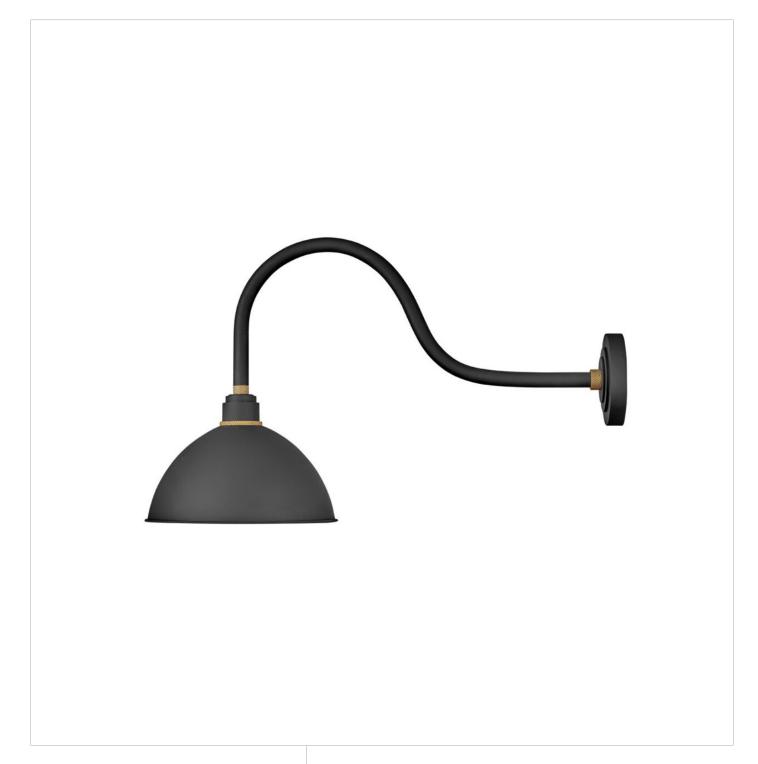

## **FOUNDRY DOME**

LARGE GOOSENECK BARN LIGHT

## 10554TK

Decidedly industrious, Foundry is reinventing purposeful lighting. Focused and direct, the sturdy aluminum shade features knurled brass details to offset the Gloss White, Museum Bronze or Textured Black finish while casting a uniform light. The simple, understated form plants a vintage aesthetic for both inside and outside spaces while offering mix and match options that customize the look.

FINISH: Textured Black

WIDTH: 12" HEIGHT: 17" DEPTH: 0

**LIGHT SOURCE**: Socketed **WATTAGE**: 1-100w Med.

HINKLEY 33000 Pin Oak Parkway Avon Lake, OH 44012 **PHONE: (440) 653-5500** Toll Free: 1 (800) 446-5539 hinkley.com