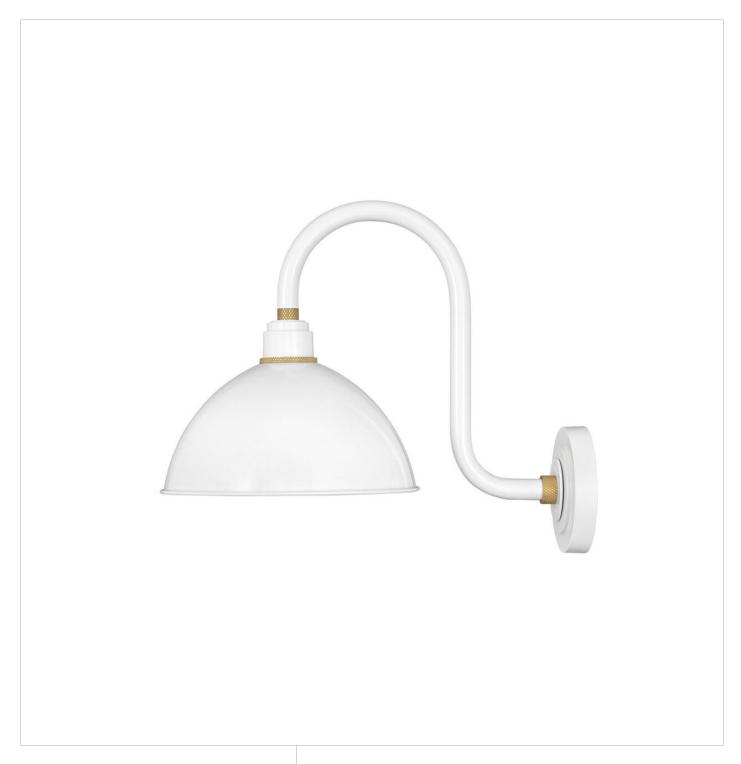

## **FOUNDRY DOME**

SMALL TALL GOOSENECK BARN LIGHT

## 10564GW

Decidedly industrious, Foundry is reinventing purposeful lighting. Focused and direct, the sturdy aluminum shade features knurled brass details to offset the Gloss White, Museum Bronze or Textured Black finish while casting a uniform light. The simple, understated form plants a vintage aesthetic for both inside and outside spaces while offering mix and match options that customize the look.

FINISH: Gloss White

WIDTH: 12" HEIGHT: 17" DEPTH: 0

**LIGHT SOURCE**: Socketed **WATTAGE**: 1-100w Med.

HINKLEY 33000 Pin Oak Parkway Avon Lake, OH 44012 **PHONE: (440) 653-5500** Toll Free: 1 (800) 446-5539 hinkley.com