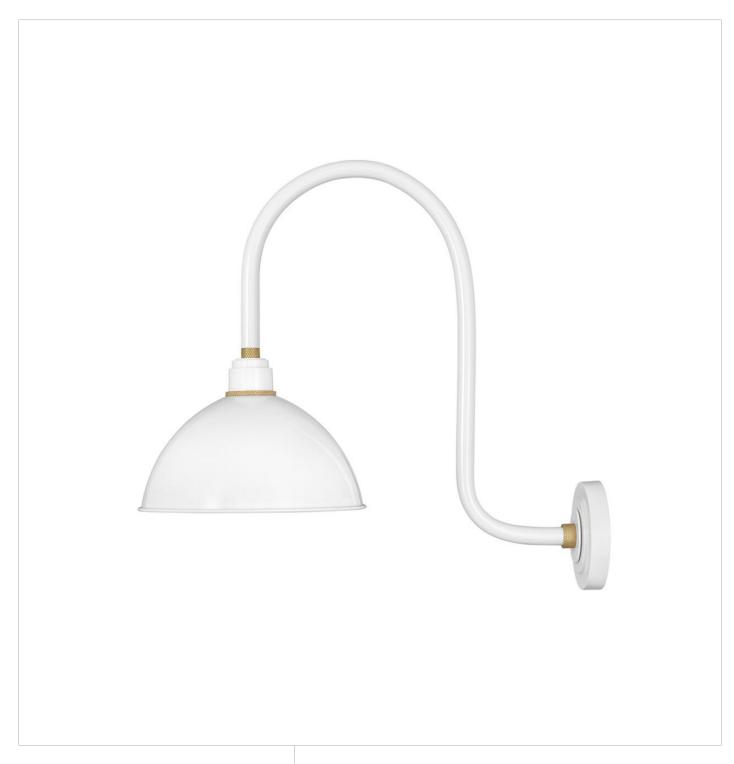

## **FOUNDRY DOME**

LARGE TALL GOOSENECK BARN LIGHT

## 10574GW

Decidedly industrious, Foundry is reinventing purposeful lighting. Focused and direct, the sturdy aluminum shade features knurled brass details to offset the Gloss White, Museum Bronze or Textured Black finish while casting a uniform light. The simple, understated form plants a vintage aesthetic for both inside and outside spaces while offering mix and match options that customize the look.

FINISH: Gloss White

WIDTH: 12" HEIGHT: 23.8" DEPTH: 0

**LIGHT SOURCE**: Socketed **WATTAGE**: 1-100w Med.

HINKLEY 33000 Pin Oak Parkway Avon Lake, OH 44012 **PHONE: (440) 653-5500** Toll Free: 1 (800) 446-5539 hinkley.com