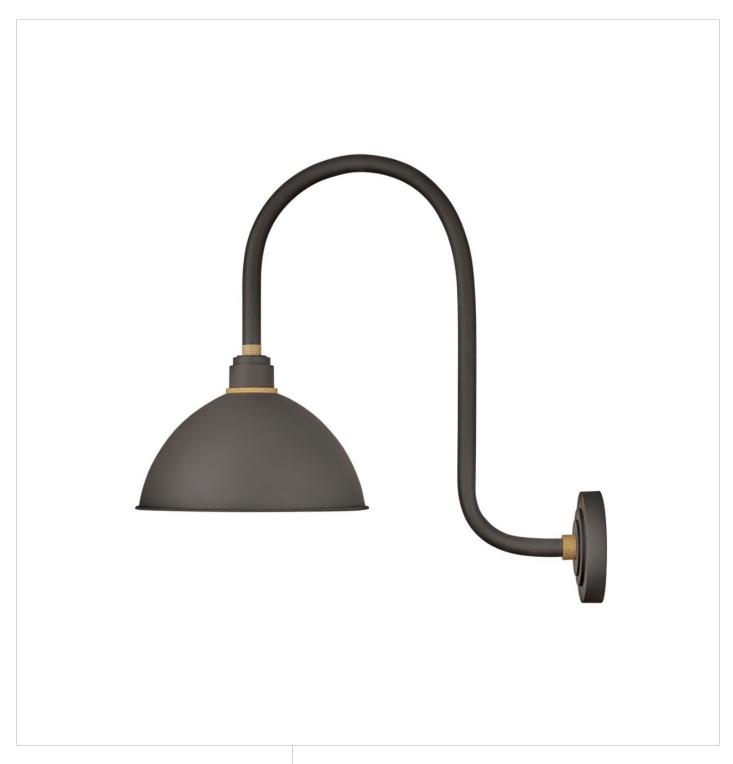

## **FOUNDRY DOME**

LARGE TALL GOOSENECK BARN LIGHT

## 10574MR

Decidedly industrious, Foundry is reinventing purposeful lighting. Focused and direct, the sturdy aluminum shade features knurled brass details to offset the Gloss White, Museum Bronze or Textured Black finish while casting a uniform light. The simple, understated form plants a vintage aesthetic for both inside and outside spaces while offering mix and match options that customize the look.

FINISH: Museum Bronze

WIDTH: 12" HEIGHT: 23.8" DEPTH: 0

LIGHT SOURCE: Socketed

HINKLEY 33000 Pin Oak Parkway Avon Lake, OH 44012 **PHONE: (440) 653-5500** Toll Free: 1 (800) 446-5539 hinkley.com