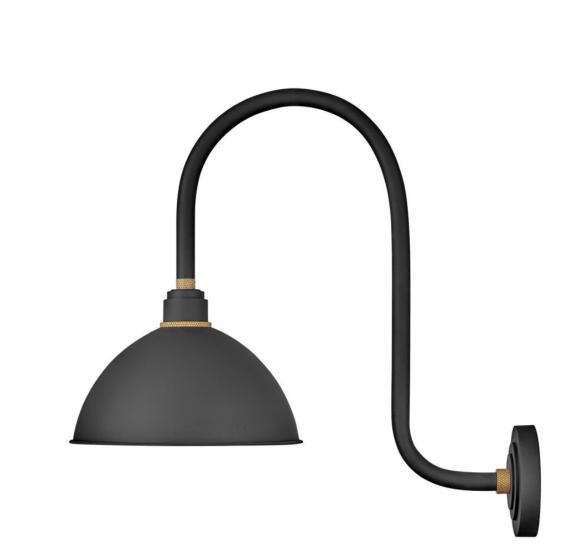

## FOUNDRY DOME

## LARGE TALL GOOSENECK BARN LIGHT

## 10574TK

Decidedly industrious, Foundry is reinventing purposeful lighting. Focused and direct, the sturdy aluminum shade features knurled brass details to offset the Gloss White, Museum Bronze or Textured Black finish while casting a uniform light. The simple, understated form plants a vintage aesthetic for both inside and outside spaces while offering mix and match options that customize the look.

## HINKLEY

FINISH: Textured Black WIDTH: 12" HEIGHT: 23.8" DEPTH: 0 LIGHT SOURCE: Socketed WATTAGE: 1-100w Med.

HINKLEY 33000 Pin Oak Parkway Avon Lake, OH 44012 PHONE: (440) 653-5500 Toll Free: 1 (800) 446-5539 hinkley.com