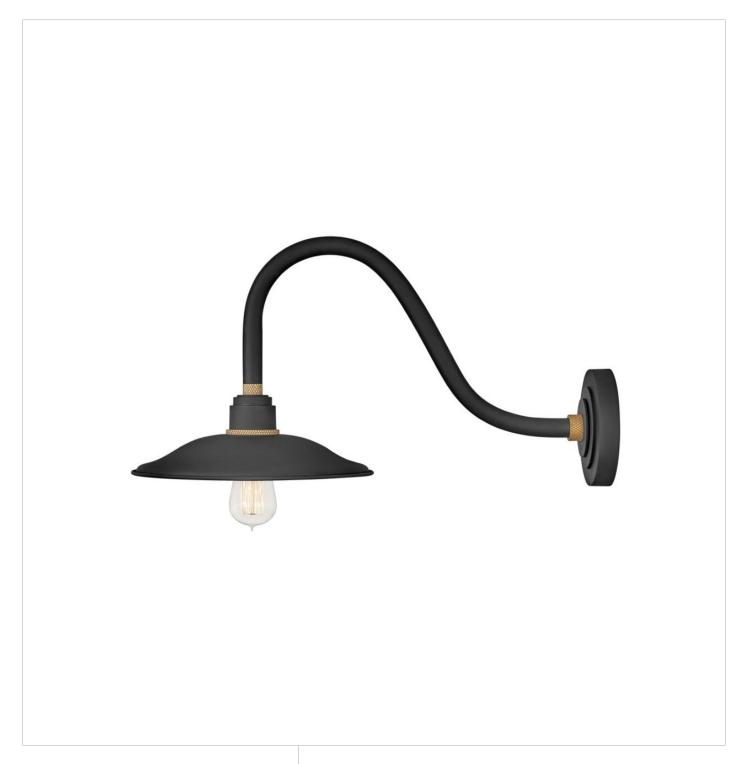

## **FOUNDRY VINTAGE**

MEDIUM GOOSENECK BARN LIGHT

## 10746TK

Decidedly industrious, Foundry is reinventing purposeful lighting. Focused and direct, the sturdy aluminum shade features knurled brass details to offset the Gloss White, Museum Bronze or Textured Black finish while casting a uniform light. The simple, understated form plants a vintage aesthetic for both inside and outside spaces while offering mix and match options that customize the look.

FINISH: Textured Black

WIDTH: 12" HEIGHT: 12" DEPTH: 0

**LIGHT SOURCE**: Socketed **WATTAGE**: 1-100w Med.

**HINKLEY** 33000 Pin Oak Parkway Avon Lake, OH 44012 **PHONE: (440) 653-5500** Toll Free: 1 (800) 446-5539 hinkley.com