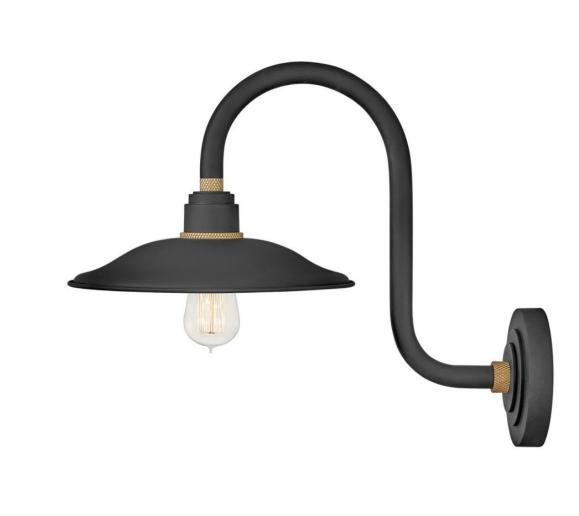

## SMALL TALL GOOSENECK BARN LIGHT

## 10766TK

Decidedly industrious, Foundry is reinventing purposeful lighting. Focused and direct, the sturdy aluminum shade features knurled brass details to offset the Gloss White, Museum Bronze or Textured Black finish while casting a uniform light. The simple, understated form plants a vintage aesthetic for both inside and outside spaces while offering mix and match options that customize the look.

## HINKLEY

FINISH: Textured Black WIDTH: 12" HEIGHT: 17" DEPTH: 0 LIGHT SOURCE: Socketed WATTAGE: 1-100w Med.

HINKLEY 33000 Pin Oak Parkway Avon Lake, OH 44012 PHONE: (440) 653-5500 Toll Free: 1 (800) 446-5539 hinkley.com