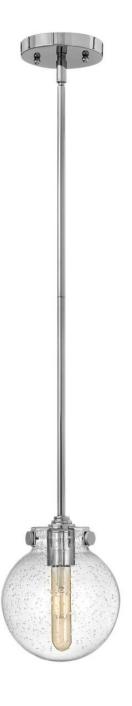

## CLEAR SEEDY GLOBE PENDANT

## 3128CM-CS

Congress is a traditional design that combines both hip and historical elements. This chic retro glass mix and match collection comes in different shapes, colors and materials Congress is a traditional design that combines both hip and historical elements. This chic retro glass mix and match collection comes in different shapes, colors and materials and is the perfect vintage accent to any décor.

## HINKLEY

FINISH: Chrome GLASS: Clear Seedy WIDTH: 7" HEIGHT: 9.3" DEPTH: 0 LIGHT SOURCE: Socketed WATTAGE: 1-100w Med.

HINKLEY 33000 Pin Oak Parkway Avon Lake, OH 44012 PHONE: (440) 653-5500 Toll Free: 1 (800) 446-5539 hinkley.com