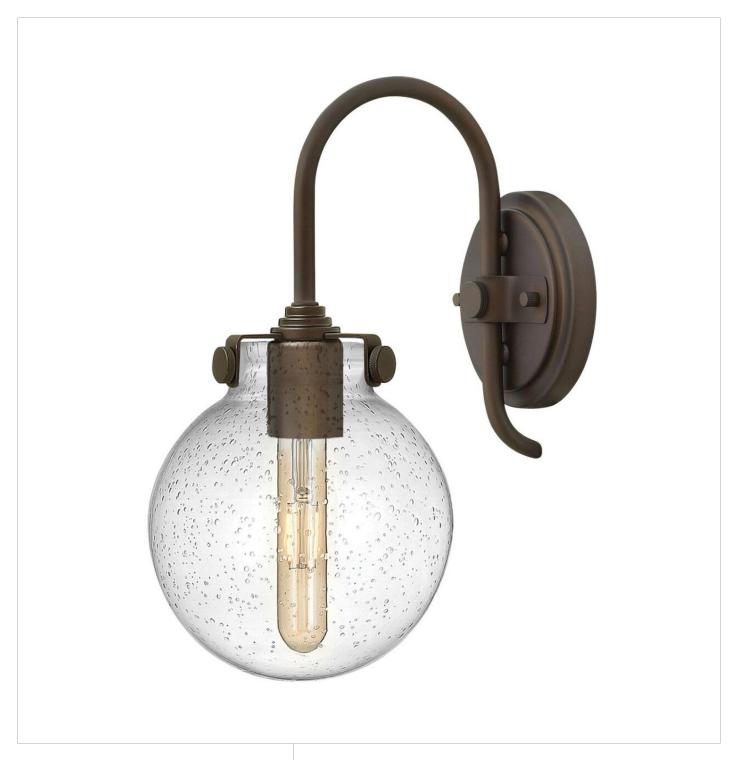

## CLEAR SEEDY GLOBE SCONCE

## 31740Z-CS

Congress is a traditional design that combines both hip and historical elements. This chic retro glass mix and match collection comes in different shapes, colors and materials Congress is a traditional design that combines both hip and historical elements. This chic retro glass mix and match collection comes in different shapes, colors and materials and is the perfect vintage accent to any décor.

## HINKLEY

FINISH: Oil Rubbed Bronze GLASS: Clear Seedy WIDTH: 7" HEIGHT: 13.5" DEPTH: 0 LIGHT SOURCE: Socketed WATTAGE: 1-100w Med.

HINKLEY 33000 Pin Oak Parkway Avon Lake, OH 44012 PHONE: (440) 653-5500 Toll Free: 1 (800) 446-5539 hinkley.com