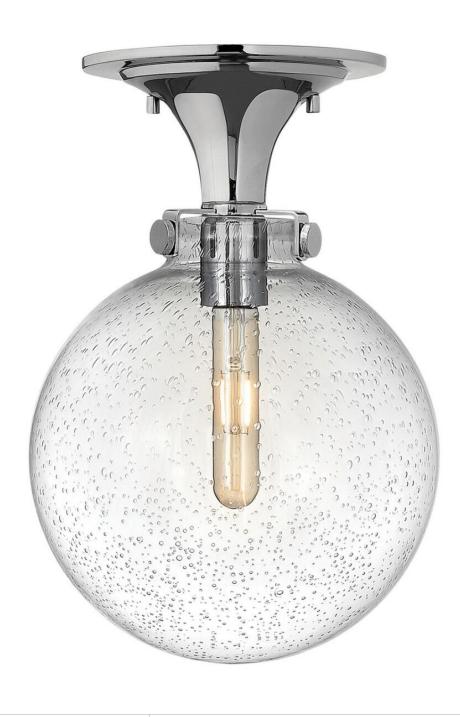

## CONGRESS

## MEDIUM CLEAR SEEDY GLOBE FLUSH MOUNT

## 3152CM

Congress is a traditional design that combines both hip and historical elements. This chic retro glass mix and match collection comes in different shapes, colors and materials Congress is a traditional design that combines both hip and historical elements. This chic retro glass mix and match collection comes in different shapes, colors and materials and is the perfect vintage accent to any décor.

## HINKLEY

FINISH: Chrome GLASS: Clear Seedy WIDTH: 10" HEIGHT: 14.5" DEPTH: 0 LIGHT SOURCE: Socketed WATTAGE: 1-100w Med.

HINKLEY 33000 Pin Oak Parkway Avon Lake, OH 44012 PHONE: (440) 653-5500 Toll Free: 1 (800) 446-5539 hinkley.com