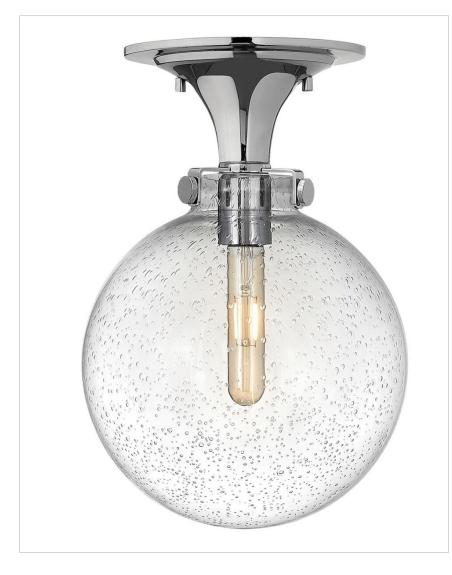

## 3152CM

## MEDIUM CLEAR SEEDY GLOBE FLUSH MOUNT

Congress is a traditional design that combines both hip and historical elements. This chic retro glass mix and match collection comes in different shapes, colors and materials Congress is a traditional design that combines both hip and historical elements. This chic retro glass mix and match collection comes in different shapes, colors and materials and is the perfect vintage accent to any décor.

| DETAILS   |             |
|-----------|-------------|
| FINISH:   | Chrome      |
| MATERIAL: | Steel       |
| GLASS:    | Clear Seedy |
| DIMMABLE: | No          |

| DIMENSIONS |       |
|------------|-------|
| WIDTH:     | 10"   |
| HEIGHT:    | 14.5" |
| WEIGHT:    | 4lb   |