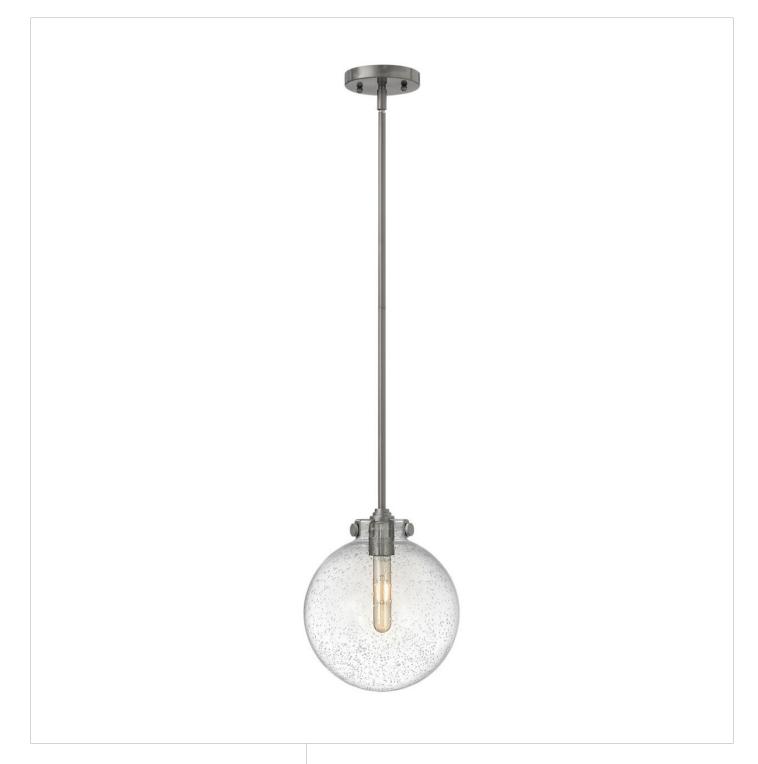

## **CONGRESS**

MEDIUM CLEAR SEEDY GLOBE PENDANT

## 3125AN

Congress is a traditional design that combines both hip and historical elements. This chic retro glass mix and match collection comes in different shapes, colors and materials Congress is a traditional design that combines both hip and historical elements. This chic retro glass mix and match collection comes in different shapes, colors and materials and is the perfect vintage accent to any décor.

FINISH: Antique Nickel GLASS: Clear Seedy

WIDTH: 10" HEIGHT: 12.5"

**DEPTH**: 0

**LIGHT SOURCE**: Socketed **WATTAGE**: 1-100w Med.

**HINKLEY** 33000 Pin Oak Parkway Avon Lake, OH 44012 **PHONE: (440) 653-5500** Toll Free: 1 (800) 446-5539 hinkley.com