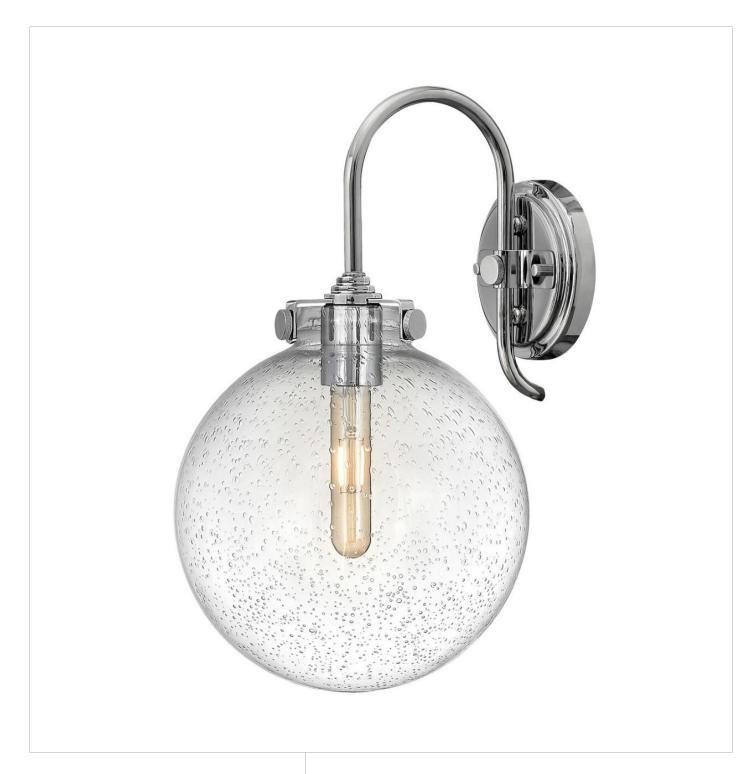

## **CONGRESS**

MEDIUM CLEAR SEEDY GLOBE SCONCE

## 3179CM

Congress is a traditional design that combines both hip and historical elements. This chic retro glass mix and match collection comes in different shapes, colors and materials Congress is a traditional design that combines both hip and historical elements. This chic retro glass mix and match collection comes in different shapes, colors and materials and is the perfect vintage accent to any décor.

FINISH: Chrome

GLASS: Clear Seedy

WIDTH: 10" HEIGHT: 16" DEPTH: 0

**LIGHT SOURCE**: Socketed

**HINKLEY** 33000 Pin Oak Parkway Avon Lake, OH 44012 **PHONE: (440) 653-5500** Toll Free: 1 (800) 446-5539 hinkley.com