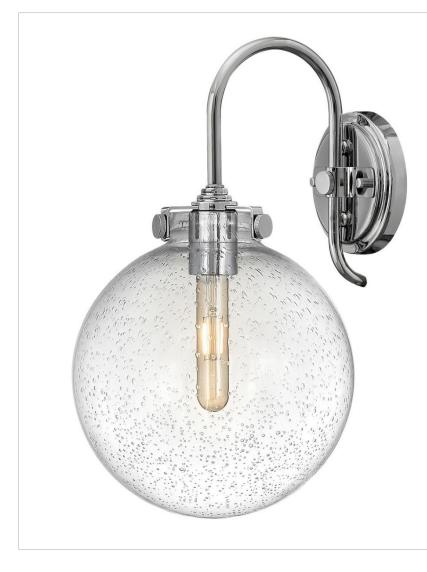

# 3179CM

MEDIUM CLEAR SEEDY GLOBE SCONCE

Congress is a traditional design that combines both hip and historical elements. This chic retro glass mix and match collection comes in different shapes, colors and materials Congress is a traditional design that combines both hip and historical elements. This chic retro glass mix and match collection comes in different shapes, colors and materials and is the perfect vintage accent to any décor.

# DETAILS FINISH: Chrome MATERIAL: Steel GLASS: Clear Seedy DIMMABLE: No