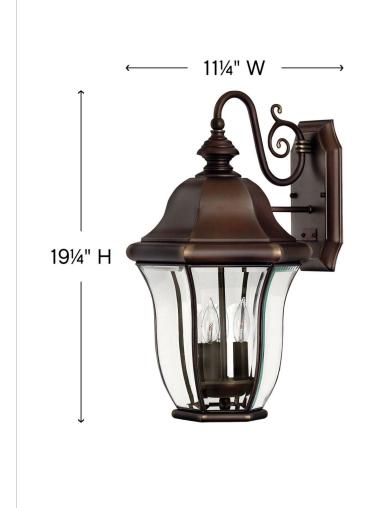

### 2334CB

MEDIUM WALL MOUNT LANTERN

Monticello's graceful curves emphasize its clear bent, beveled and bound glass panels. The durable solid brass construction showcases a rich Copper Bronze finish.

| DETAILS   |                                |
|-----------|--------------------------------|
| FINISH:   | Copper Bronze                  |
| MATERIAL: | Solid Brass                    |
| GLASS:    | Clear, Bent, Beveled and Bound |
| DIMMABLE: | No                             |

#### DIMENSIONS

| WIDTH:         | 11.3"          |
|----------------|----------------|
| HEIGHT:        | 19.3"          |
| WEIGHT:        | 10lb           |
| BACK PLATE:    | 4.5"W X 9.25"H |
| EXTENSION:     | 12.5"          |
| TOP TO OUTLET: | 6"             |