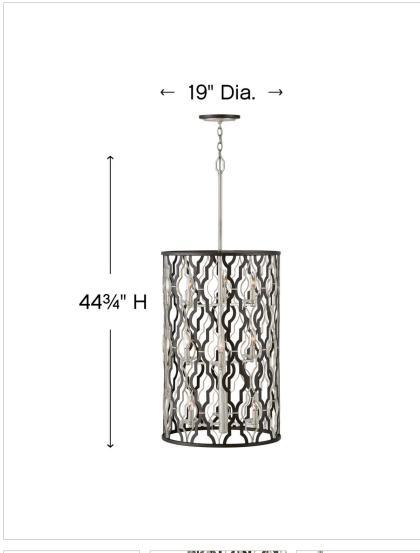

| DIMENSIONS |        |
|------------|--------|
| WIDTH:     | 19"    |
| HEIGHT:    | 44.8"  |
| WEIGHT:    | 14.9lb |

| LIGHT SOURCE  |                               |
|---------------|-------------------------------|
| LIGHT SOURCE: | Socketed                      |
| WATTAGE:      | 9-5w Cand. LED, 60w<br>Equiv. |
| VOLTAGE:      | 120v                          |