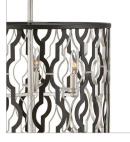

## LARGE OPEN FRAME DRUM PENDANT

The Portico family highlights the medallion, a classic design element, by fusing this antique pattern with ontrend mixed metal finishes in Glacial and Metallic Matte Bronze to reveal a modern symmetry. Delicate crystal candle cups, an elegantly tapered center column and two-tone canopy ensure refined details emanate throughout Portico's sophisticated design.