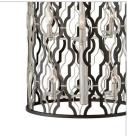

## LARGE OPEN FRAME DRUM PENDANT

The Portico family highlights the medallion, a classic design element, by fusing this antique pattern with ontrend mixed metal finishes in Glacial and Metallic Matte Bronze to reveal a modern symmetry. Delicate crystal candle cups, an elegantly tapered center column and two-tone canopy ensure refined details emanate throughout Portico's sophisticated design.